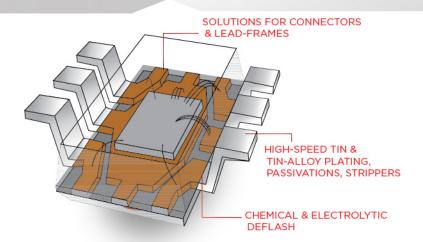

### **DEFLASH, TIN & TIN ALLOYS, AND ANCILLARIES**

Growel offers comprehensive solutions for deflash, pretreatment, plating processes (tin, tin alloy, silver, etc.), passivation, and strippers (tin/silver, belt).

- · Advanced chemical and electro deflash chemistries to soften epoxy resin on lead-frames
- High-speed, MSA-based tin & tin alloy plating; ensures pure, matte deposits with minimal carbon and excellent reflow
- Non-foaming electrolytic pretreatment; removes oxides efficiently
- Chrome-free passivation to protect tin-plated components from deterioration, maintaining solderability and low contact resistance
- Effective tin/tin alloy stripper for copper surfaces

Our technologies ensure superior component performance and longevity during production and storage.