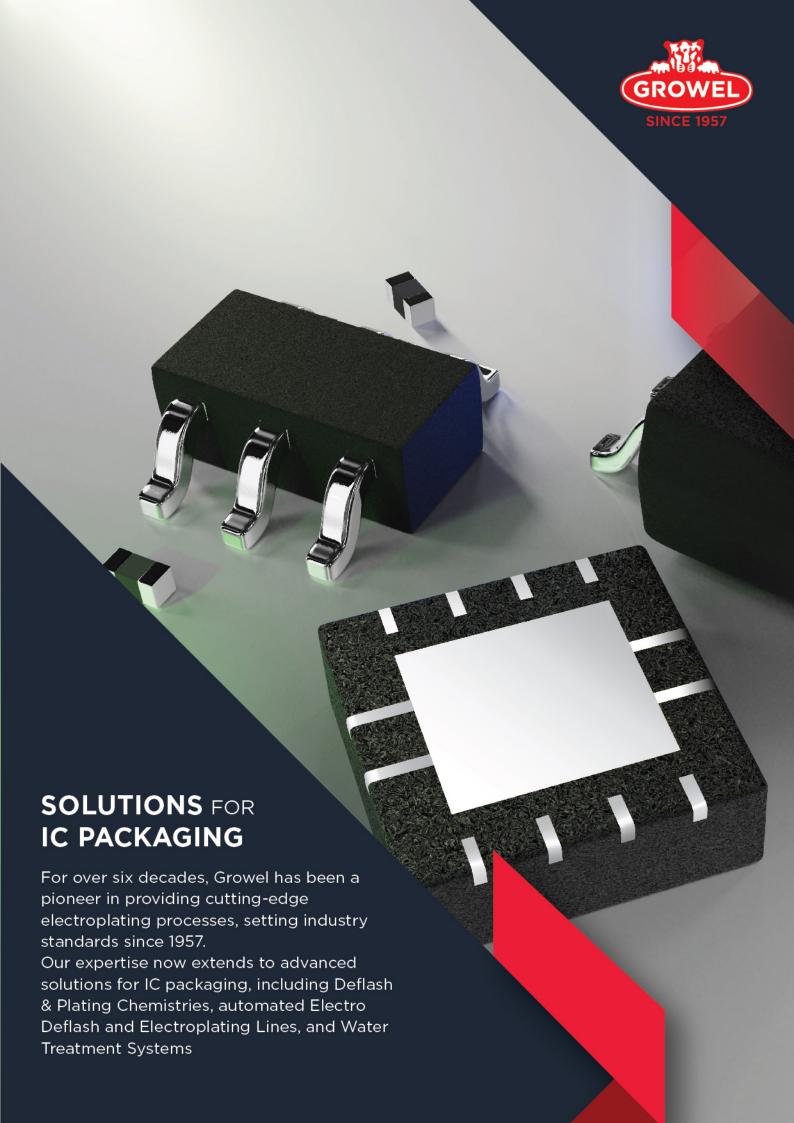

# Process Solutions for Packages Including QFN | SOT | TO

### **DEFLASH, TIN & TIN ALLOYS, AND ANCILLARIES**

Growel offers comprehensive solutions for deflash, pretreatment, plating processes (tin, tin alloy, silver, etc.), passivation, and strippers (tin/silver, belt).

- · Advanced chemical and electro deflash chemistries to soften epoxy resin on lead-frames
- High-speed, MSA-based tin & tin alloy plating; ensures pure, matte deposits with minimal carbon and excellent reflow
- Non-foaming electrolytic pretreatment; removes oxides efficiently
- Chrome-free passivation to protect tin-plated components from deterioration, maintaining solderability and low contact resistance
- Effective tin/tin alloy stripper for copper surfaces

Our technologies ensure superior component performance and longevity during production and storage.